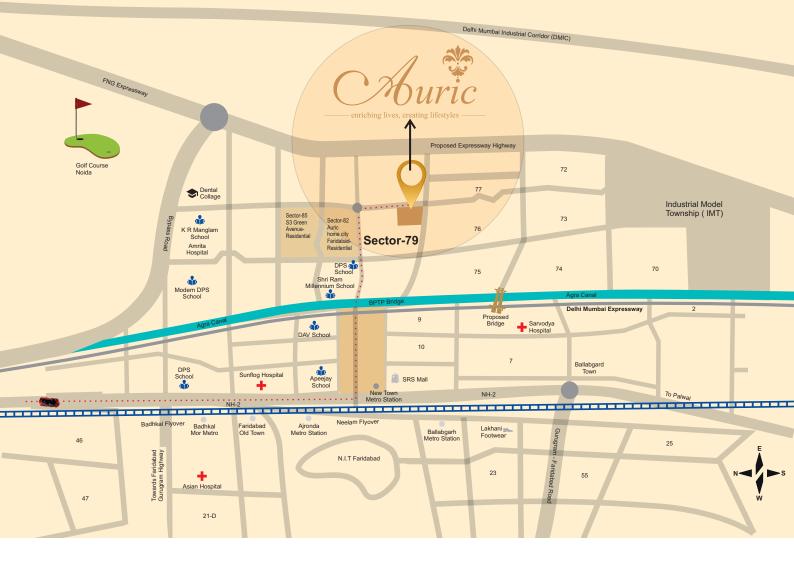

#### LOCATION ADVANTAGES

MINUTES
ADJACENT TO
INSTITUTIONAL
BELT

10

MINUTES
DRIVE TO FORTIS
ESCORT & METRO
HOSPITAL

15

MINUTES DRIVE TO BADARPUR FLYOVER 35

MINUTES DRIVE TO GURGAON

05

MINUTES
DRIVE TO
NEAREST METRO
STATION

15

MINUTES
DRIVE TO
GREATER NOIDA
(VIA MANJHAWALI FLYOVER)

20

MINUTES DRIVE TO SOUTH DELHI 35

MINUTES TO
INTERNATIONAL
& DOMESTIC
AIRPORT